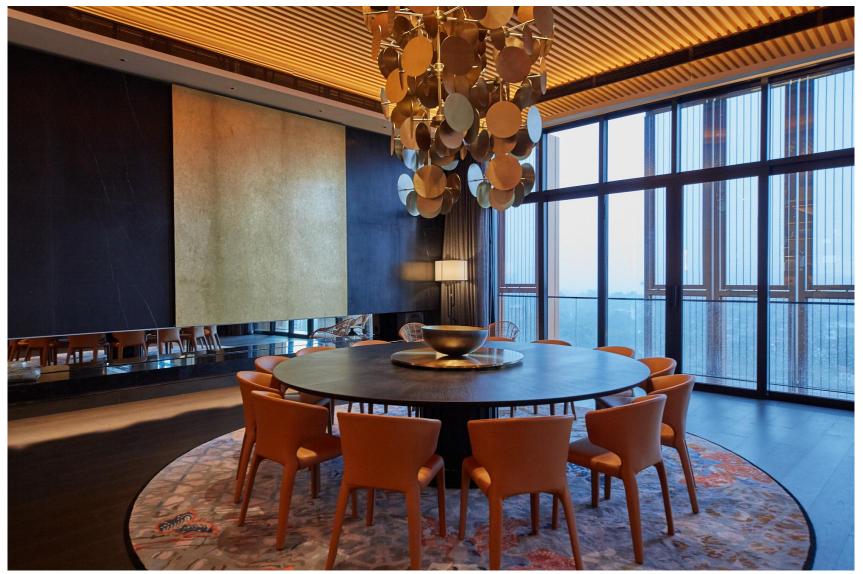

motifs that recall the vibrant synergy of Singapore's traditional and contemporary cultures.

The Lobby Area





Casual dining options come in the form of the all-day dining restaurant on the first floor which strives to please each and every guest.

**Quenino by Victor Liong** 



Cafe Quenino

An array of signature dishes welcomes an attractive all-day dining menu.

Elongated ceilings with high archways expand one's perception of space , leading to an airy, resort-like feel in the heart of one of the most urbanised parts of town.



Guest rooms

Opt for a Terrace Suite and one will have access to a thoughtfullyappointed living area, alongside a completely private outdoor garden with ample space for a calming yoga practice as the sun rises, or lounging with a drink when the sun sets.





Penthouse

The Penthouse is the perfect blend to a private luxurious Bliss.