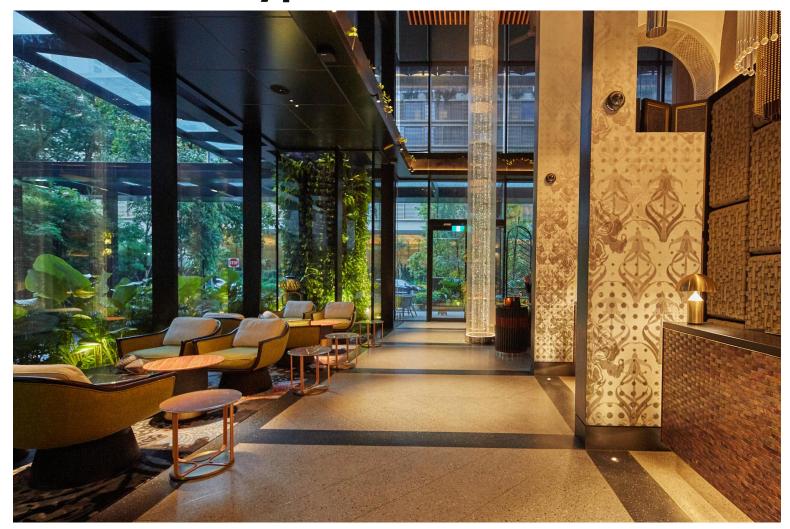

The lobby at Artyzen Singapore is a testament to artistic vision with bold floral motifs that recall the vibrant synergy of Singapore's traditional and contemporary cultures.

The Lobby Area

Casual dining options come in the form of the all-day dining restaurant on the first floor which strives to please each and every guest.