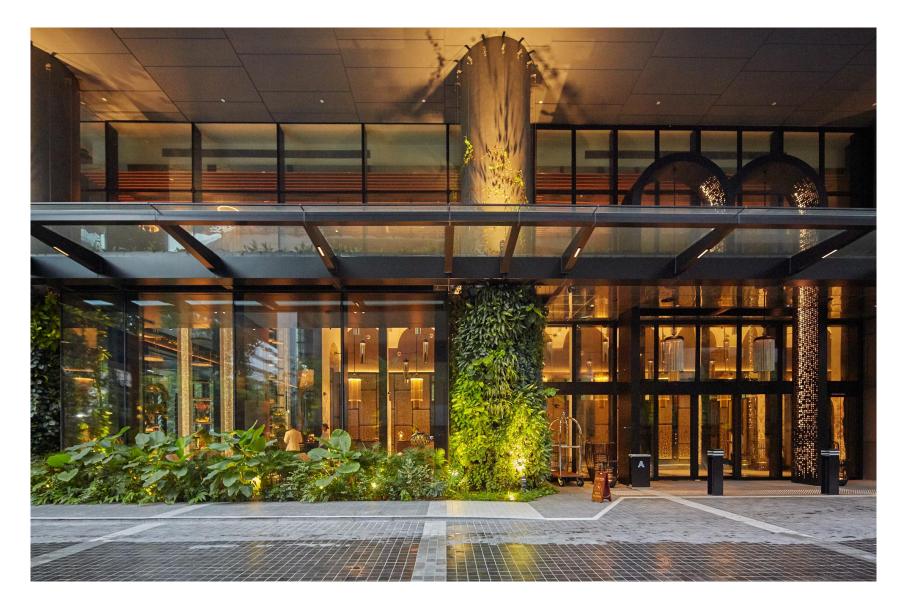

Standing out on the star-studded hotel stretch of Cuscaden Road is no easy feat, but Hong Kong-based hospitality brand Artyzen's first international outpost in Singapore shines through a potent mix of design maximalism and emphasis on the hyperlocal. Built upwards rather than outwards, the design-led hotel expresses itself right from the point of entry, swapping out trendy minimalism for a bold colour and intricate design.

Paying homage to its botanical past, the building weaves greenery into its architectural narrative, spiraling upwards with pockets of lush vegetation that spread across its trellised columns and dazzle off its sky gardens.