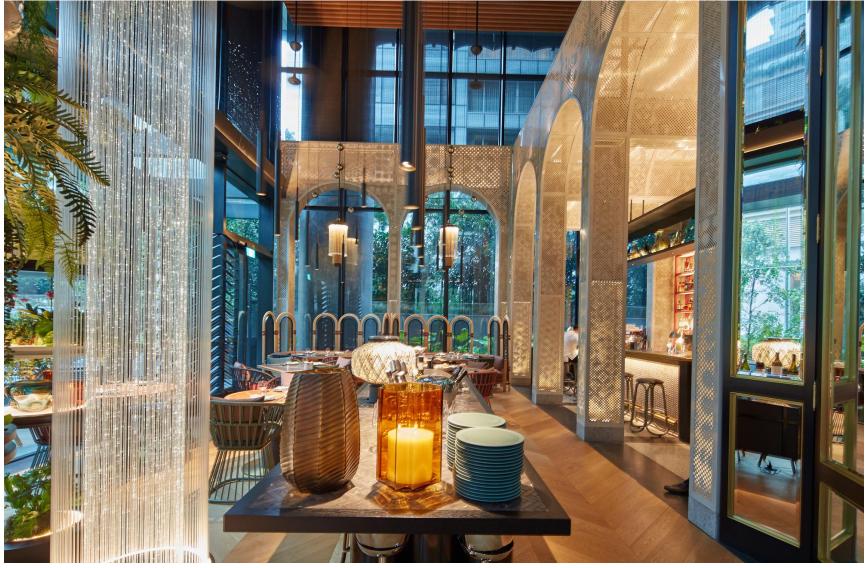

The lobby at Artyzen Singapore is a testament to artistic vision with bold floral motifs that recall the vibrant synergy of Singapore's traditional and contemporary cultures.

The Lobby Area

Casual dining options come in the form of the all-day dining restaurant on the first floor which strives to please each and every guest.

**Quenino by Victor Liong** 

Cafe Quenino

An array of signature dishes welcomes an attractive all-day dining menu.

Elongated ceilings with high archways expand one's perception of space , leading to an airy, resort-like feel in the heart of one of the most urbanised parts of town.