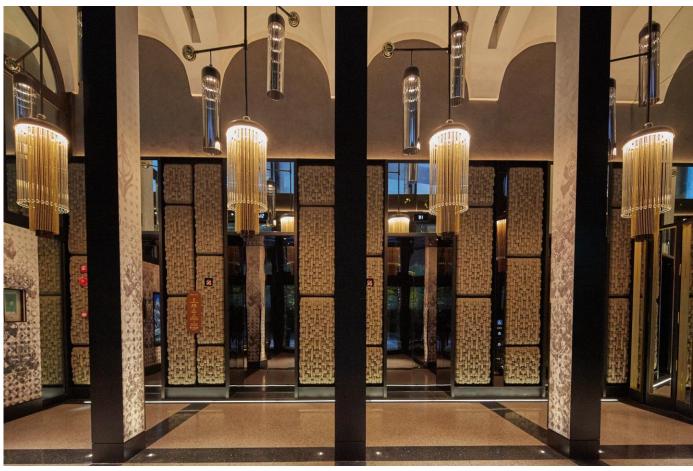

The lobby at Artyzen Singapore is a testament to artistic vision with bold floral motifs that recall the vibrant synergy of Singapore's traditional and contemporary cultures.

The Lobby Area

Casual dining options come in the form of the all-day dining restaurant on the first floor which strives to please each and every guest.