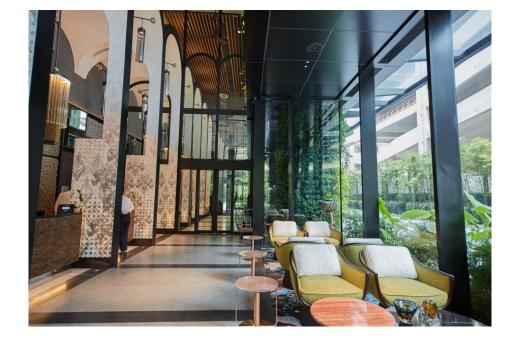

The lobby at Artyzen Singapore is a testament to artistic vision with bold floral motifs that recall the vibrant synergy of Singapore's traditional and contemporary cultures.

The Lobby Area

Casual dining options come in the form of the all-day dining restaurant on the first floor which strives to please each and every guest.