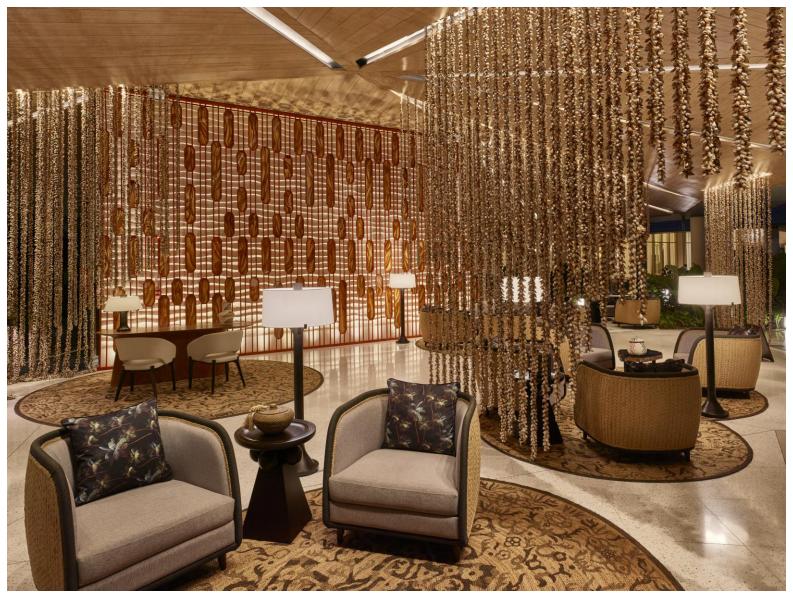

## Wildlife meets luxury in Seychelles

Lobby

Platte Island Development Ltd commissioned the Waldorf Astoria Platte Island project, with sustainable designs crafted by renowned Singapore-based firm ECO ID.